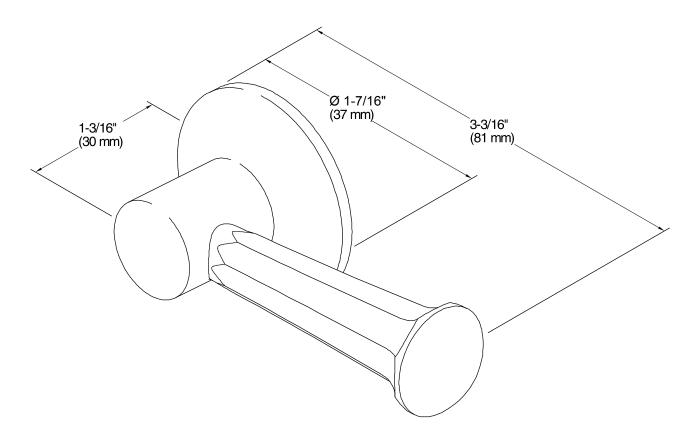

## Features

- Solid-brass construction for durability.
- KOHLER finishes resist corrosion and tarnish.
- For use with Memoirs one-piece toilets.
- Coordinates with other products in the Memoirs Collection.





ADA

Codes/Standards ASME A112.18.1/CSA B125.1 ADA ICC/ANSI A117.1

KOHLER® One-Year Limited Warranty

See website for detailed warranty information.

## **Available Color/Finishes**

Color tiles intended for reference only.

Color Code Description

| $\bigcirc$ | CP | Polished Chrome          |
|------------|----|--------------------------|
|            | SN | Vibrant® Polished Nickel |

BN Vibrant® Brushed Nickel







## **Technical Information**

All product dimensions are nominal.

## Notes

ADA compliant when installed to the specific requirements of these regulations.