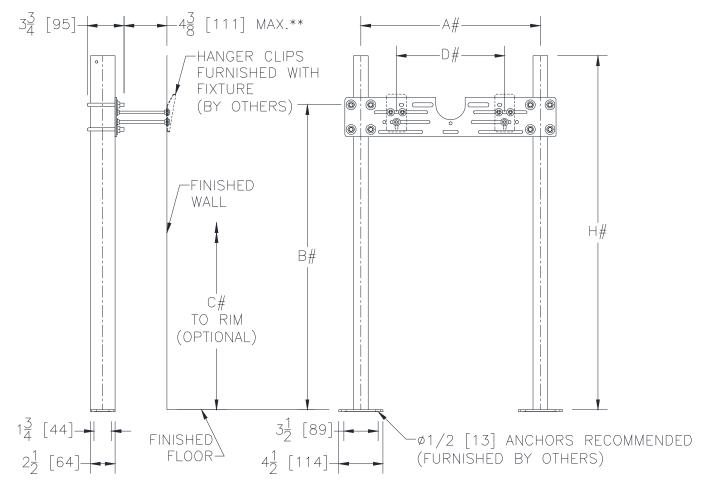

**TAG** 

Dimensional Data (inches and [ mm ]) are Subject to Manufacturing Tolerances and Change Without Notice

\*\* WITH STANDARD STUD LENGTH OF 6 [152] REFER TO ROUGH-IN GUIDE OF SPECIFIC FIXTURE FOR DIMENSIONS

## **ENGINEERING SPECIFICATION: ZURNZ1221**

Wall urinal support system with top support plate. Complete with Dura-Coated rectangular steel uprights with welded feet, adjustable support plate, and mounting fasteners.