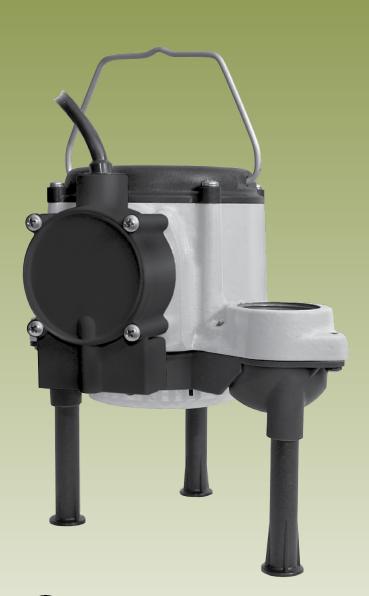

## **Applications**

 Typical applications include commercial, industrial, and home uses where liquid must be transferred or recirculated. Included leg kit lefts pump to help keep intake screen free of debris.

### **Features**

- 1/3 hp shaded pole motor with thermal overload protection
- Oil-filled motor housing for lifetime lubrication and rapid heat dissipation
- Cast iron pump housing with protective epoxy coating for corrosion resistance
- 1-1/2" FNPT discharge
- Stainless steel screws, bolts, and handle
- Mechanical seal (stainless steel spring, nitrile parts, carbon, and ceramic faces)
- PVC leg kit lifts the pump off the bottom of the basin to help keep the intake screen free of debris
- Integral diaphragm pressure switch for automatic operation
  - "On" level: 7"-10"
  - "Off" level: 1"- 4"

(On and off levels are 3" higher when leg kit is installed)

(Pressure switch is non-adjustable)

Little GIANT.