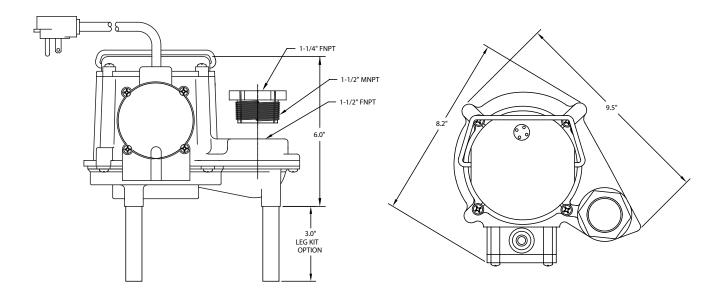

### **Features**

- 1/3 hp shaded pole motor with thermal overload protection
- Oil-filled motor housing for lifetime lubrication and rapid heat dissipation
- Cast iron pump housing with protective epoxy coating for corrosion resistance
- 1-1/2" FNPT discharge
- Stainless steel screws, bolts, and handle
- Mechanical seal (stainless steel spring, nitrile parts, carbon, and ceramic faces)
- PVC leg kit lifts the pump off the bottom of the basin to help keep the intake screen free of debris
- Integral diaphragm pressure switch for automatic operation
  - "On" level: 7"-10"
  - "Off" level: 1"- 4"

(On and off levels are 3" higher when leg kit is installed)

(Pressure switch is non-adjustable)

Little GIANT.

# **Engineering Data**

| Specifications |       |     |       |         |       |                          |     |      |         |        |           |        |                    |
|----------------|-------|-----|-------|---------|-------|--------------------------|-----|------|---------|--------|-----------|--------|--------------------|
| Item           | Model | НР  | Volts | Running | Watts | Performance (GPM @ Head) |     |      | Shutoff | P.S.I. | Power     | Weight | Dimensions         |
| No.            | No.   | ''' | VOILS | Amps    | waiis | 5'                       | 10' | 15'  | (ft)    | F.3.I. | Cord (ft) | (lbs)  | (H x L x W) (in)   |
| 506162         | 6-CIA | 1/3 | 115   | 9.0     | 720   | 46                       | 29  | 12.5 | 18      | 7.8    | 8         | 18.5   | 6.00 x 9.50 x 8.50 |