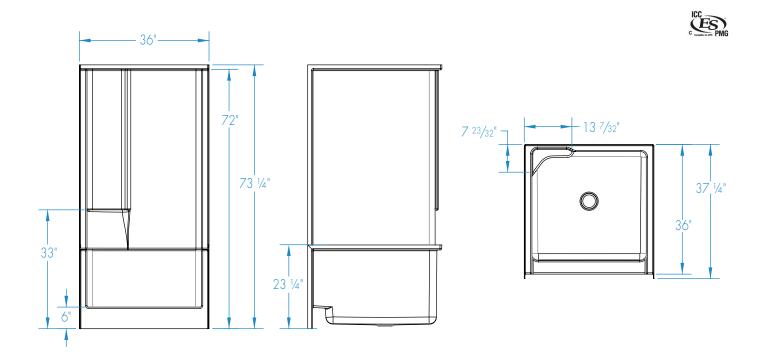

36 x 36 x 72 inches

#### **DIMENSIONS**

| Specifications                  | inches      |
|---------------------------------|-------------|
| Width: Overall / Net            | 36          |
| Depth: Overall / Net            | 37 1/4 / 36 |
| Height: Overall / Net           | 73 1/4 / 72 |
| Enclosure Opening               | 31 3⁄4      |
| Skirt Height                    | 6           |
| Drain Rough-In (from Back Wall) | 15 <b>¾</b> |
| Drain Rough-In (from Side Wall) | 18          |
| Drain: Diameter / Clearance     | 3 1/4 / 3/4 |