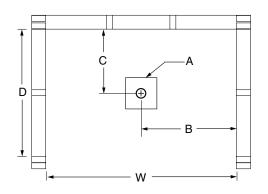

#### FRAMING DIMENSIONS inches

| Туре   | <b>D</b><br>Depth | <b>W</b><br>Width | H<br>Height | А       | В  | С           |
|--------|-------------------|-------------------|-------------|---------|----|-------------|
| Alcove | 37 1/4            | 36 <b>½</b>       | _           | Box Out | 18 | 15 <b>¾</b> |