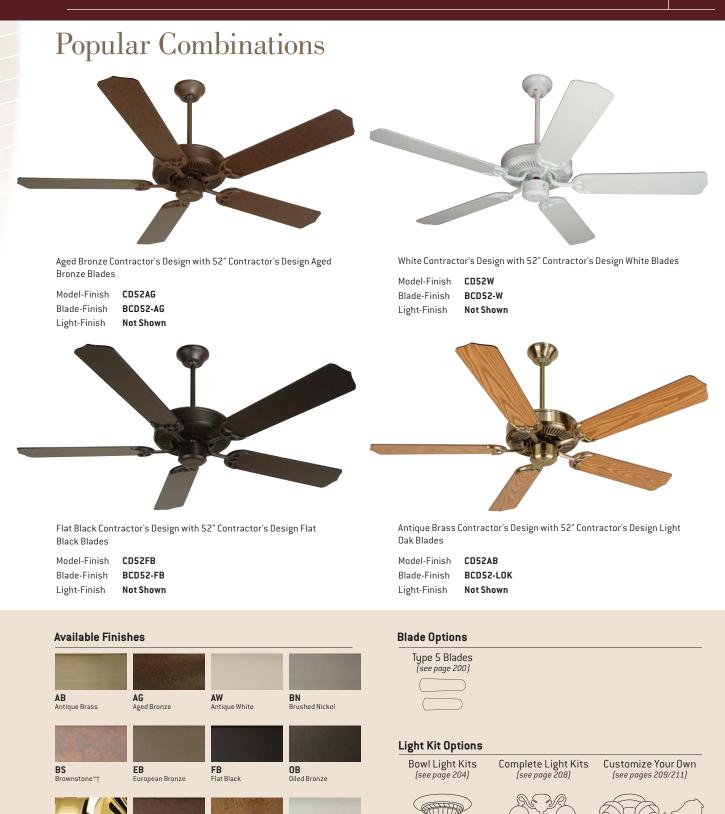

## Contractor's Design

MIII

Suitable for any space, the discreet style of the Contractor's Design fits comfortably in any environment.

Brush Nickel Contractor's Design with 52" Contractor's Design Rosewood Blades

Model-Finish CD52BN Blade-Finish BCD52-RW3 Light-Finish Not Shown