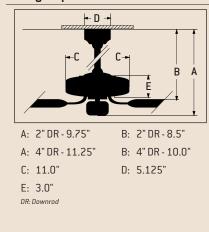

## **Ceiling Drop Dimensions**

Universal Remote Control System (Optional) UC-2000 Series (see page 223)

PB Polished Brass RI

Rustic Iron

SL Saddle Leather TW Textured White