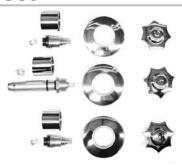

#### Sayco®

- 3 Handle Valve w/ Diverter
- Sold complete as shown
- Seats included
- Parts not sold separately

PART NUMBER 28317