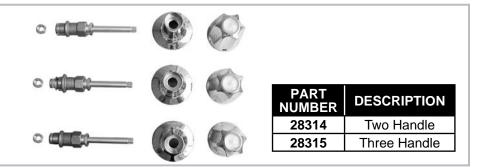

## **American Standard - Colony®**

- 3 Handle Valve w/ Diverter
- Sold complete as shown
- Seats included
- Parts not sold separately

| PART<br>NUMBER | STEM LENGTH |
|----------------|-------------|
| 28310          | Short       |
| 28311          | Long        |