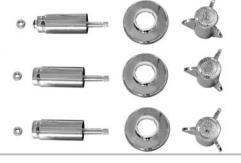

# American Standard - Aquaseal®

- 3 Handle Valve w/ Diverter
- Sold complete as shown
- Seats included
- Parts not sold separately

PART NUMBER 28312