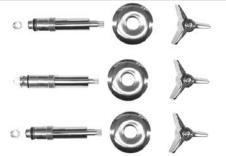

#### **Price Pfister Verve®**

- 3 Handle Valve w/ Diverter
- · Sold complete as shown
- Seats included
- · Parts not sold separately