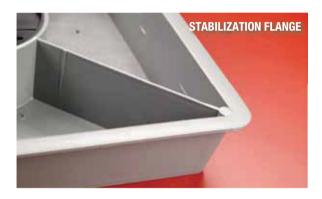

#### **FEATURES AND BENEFITS**

Stabilization foot increases the surface area for bearing stabilization on soil; reduces sinking in soft soil under heavy load. Support ribs provide structural support.

The thick walled polymer is suitable for drilling and screw fastening of equipment, line sets, and electrical connections.

Textured surface provides good aesthetics and a non-skid surface.

Stabilization flange provides a wide perimeter that reduces sinking in soft soil under heavy load. Both the flange and ribbing provide reinforcement for the corners.