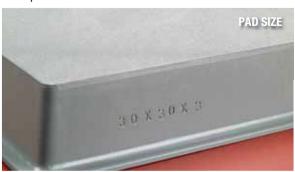

Attactive neutral gray color with pad size and branding clearly debossed on pad surface.

Pad size is molded into the side of the pad as well as the top surface.