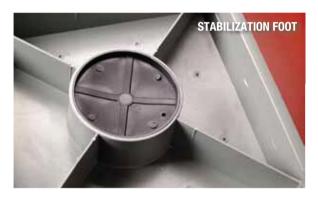

#### **FEATURES AND BENEFITS**

Stabilization foot increases the surface area for bearing stabilization on soil; reduces sinking in soft soil under heavy load. Support ribs provide structural support.

The thick walled polymer is suitable for drilling and screw fastening of equipment, line sets, and electrical connections.

Textured surface provides good aesthetics and a non-skid surface.

Stabilization flange provides a wide perimeter that reduces sinking in soft soil under heavy load. Both the flange and ribbing provide reinforcement for the corners.