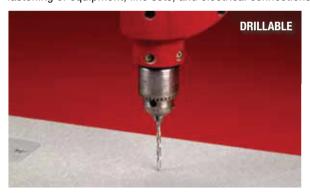

#### **CONDENSER PAD**

This is an injection molded equipment pad created from high impact polypropylene with UV inhibitors making it easy to handle, yet durable and strong. It does not require any additional equipment for moving and handling. It is drillable, resistant to impact, ultraviolet degradation, weathering and will not crack, flake, or warp.

#### **FEATURES AND BENEFITS**

Stabilization foot increases the surface area for bearing stabilization on soil; reduces sinking in soft soil under heavy load. Support ribs provide structural support.

The thick walled polymer is suitable for drilling and screw fastening of equipment, line sets, and electrical connections.