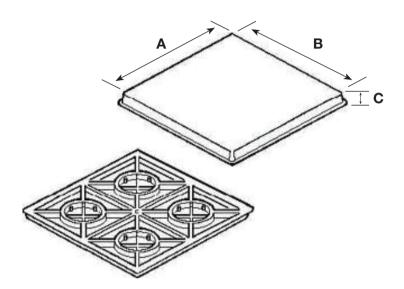

# **CONDENSER PAD**

### **Product Features**

- · Color: Grey
- Material: Injection molded polyolefin
- Uses stabilization pads, flanges, and support ribs
- One piece units\*
- PSCP50553 is a modular two piece

| Item No.  | A  | В  | C | Weight (lbs) | Estimated<br>Allowable Load |
|-----------|----|----|---|--------------|-----------------------------|
| 2"        |    |    |   |              |                             |
| PSCP24242 | 24 | 24 | 2 | 6.6          | 173 pounds                  |
| PSCP24302 | 24 | 30 | 2 | 8.39         | 216 pounds                  |
| PSCP24362 | 24 | 36 | 2 | 10           | 259 pounds                  |
| PSCP30302 | 30 | 30 | 2 | 10.5         | 270 pounds                  |
| PSCP32322 | 32 | 32 | 2 | 10.9         | 307 pounds                  |
| PSCP32442 | 32 | 44 | 2 | 13.85        | 411 pounds                  |
| PSCP36362 | 36 | 36 | 2 | 13.85        | 389 pounds                  |
| PSCP38302 | 38 | 30 | 2 | 13.65        | 355 pounds                  |
| PSCP38362 | 38 | 36 | 2 | 13.6         | 401 pounds                  |
| PSCP38422 | 38 | 42 | 2 | 17.26        | 475 pounds                  |

| Item No.   | A  | В  | C | Weight (lbs) | Estimated<br>Allowable Load |
|------------|----|----|---|--------------|-----------------------------|
| 3"         |    |    |   |              |                             |
| PSCP24243  | 24 | 24 | 3 | 9.4          | 173 pounds                  |
| PSCP24363  | 24 | 36 | 3 | 12           | 259 pounds                  |
| PSCP30303  | 30 | 30 | 3 | 13.4         | 270 pounds                  |
| PSCP32323  | 32 | 32 | 3 | 15.6         | 307 pounds                  |
| PSCP32383  | 32 | 38 | 3 | 15.37        | 365 pounds                  |
| PSCP32443  | 32 | 44 | 3 | 13.91        | 389 pounds                  |
| PSCP36363  | 36 | 36 | 3 | 16.8         | 531 pounds                  |
| PSCP50553* | 50 | 55 | 3 | 42.1         | 871 pounds                  |