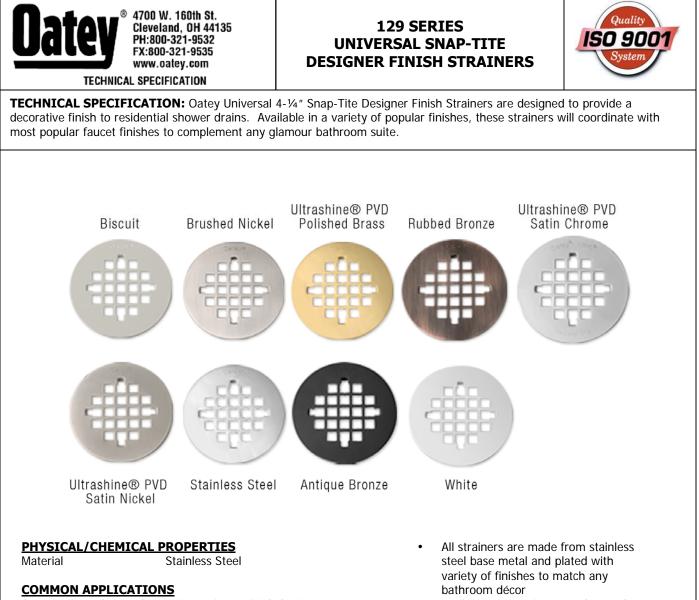

Oatey Universal 4-1/4" Snap-Tite Designer Finish Strainers are designed to provide a decorative finish to residential shower drains. Available in a variety of fashionable finishes, these strainers will coordinate with most popular faucet finishes to complement any glamour bathroom suite.  Replacement strainers can be used with any 4-1/4" round drain top

| PRODUCT<br>NUMBER | DESCRIPTION                                                                    | PACK | CARTON WEIGHT |
|-------------------|--------------------------------------------------------------------------------|------|---------------|
| 42005             | 4-1/4" Universal Snap-Tite Stainless Steel Strainer                            | 12   | 2 lbs.        |
| 42004             | 4-1/4" Universal Snap-Tite UltraShine <sup>®</sup> PVD Polished Brass Strainer | 12   | 3 lbs.        |
| 42014             | 4-1/4" Universal Snap-Tite UltraShine <sup>®</sup> Satin Nickel Strainer       | 4    | 1 lb.         |
| 42015             | 4-1/4" Universal Snap-Tite UltraShine <sup>®</sup> Satin Chrome Strainer       | 4    | 1 lb.         |
| 42016             | 4-1/4" Universal Snap-Tite Biscuit Strainer                                    | 4    | 1 lb.         |
| 42017             | 4-1/4" Universal Snap-Tite Rubbed Bronze Strainer                              | 4    | 1 lb.         |
| 42018             | 4-1/4" Universal Snap-Tite Brushed Nickel Strainer                             | 4    | 1 lb.         |
| 42019             | 4-1/4" Universal Snap-Tite White Strainer                                      | 4    | 1 lb.         |
| 42020             | 4-1/4" Universal Snap-Tite Antique Bronze Strainer                             | 4    | 1 lb.         |