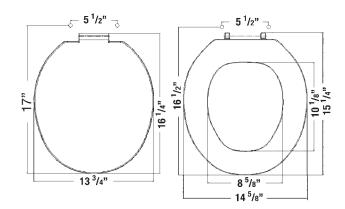

sistant plastic construction
- Available in round or elongated
- Closed front with cover
- . Conforms to ANSI Z124.5
- · Toilet seats are closed front for round front and elongated bowls
- PFTS1000 Round front
- PFTS2000 Elongated





**PFTS1000** 

**PFTS2000** 

#### **Product Specifications**

#### **Color Palette**

White (WH) Biscuit (BS)

#### **Model Numbers**

PFTS1000 Round front plastic toilet seat PFTS2000 Elongated plastic toilet seat

### Warranty and Codes

PROFLO toilet seats carry a 1-year limited warranty. In an effort to continually improve our products, FEI will make design changes from time to time. We reserve the right to ship newly designed product to fill any order unless we agree in writing to do otherwise. Conforms to ANSI Z124.5

#### **Product Specifications**