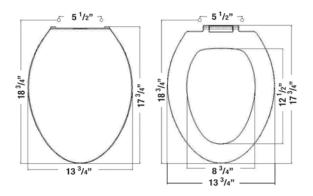

stant plastic construction
- Available in round or elongated
- Closed front with cover
- . Conforms to ANSI Z124.5
- · Toilet seats are closed front for round front and elongated bowls
- PFTS1000 Round front
- PFTS2000 Elongated





**PFTS1000** 

**PFTS2000** 

#### **Product Specifications**

#### **Color Palette**

White (WH) Biscuit (BS)

#### **Model Numbers**

PFTS1000 Round front plastic toilet seat PFTS2000 Elongated plastic toilet seat

### Warranty and Codes

PROFLO toilet seats carry a 1-year limited warranty. In an effort to continually improve our products, FEI will make design changes from time to time. We reserve the right to ship newly designed product to fill any order unless we agree in writing to do otherwise. Conforms to ANSI Z124.5

#### **Product Specifications**