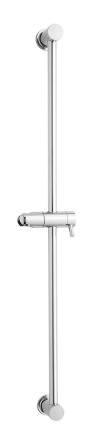

## Versatile™ Slide Bar

## **FEATURES:**

- Slide Bar measures 30" in length
- Brass construction with plastic slider and metal flanges
- Hand shower holder allows the angle to be adjusted
- Hand shower holder slides up and down the bar
- Hand shower not included
- Corrosion resistant finishes
- Mounting hardware is included