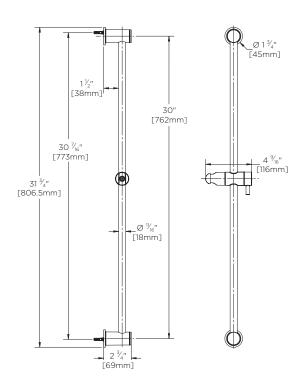

## **FEATURES:**

- Slide Bar measures 30" in length
- Brass construction with plastic slider and metal flanges
- Hand shower holder allows the angle to be adjusted
- Hand shower holder slides up and down the bar
- Hand shower not included
- Corrosion resistant finishes
- Mounting hardware is included