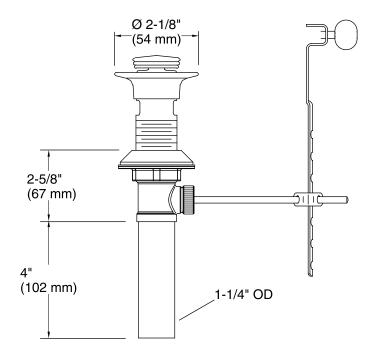

## Features

- Solid brass construction ensures durability and reliability.
- KOHLER finishes resist corrosion and tarnishing, exceeding industry durability standards over two times.
- 17-gauge brass construction.
- Adjustable trip lever pop-up drain.
- 1-1/4" connection.



## Codes/Standards

ASME A112.18.2/CSA B125.2

## Kohler One-Year Limited Warranty

See website for detailed warranty information.

### **Available Color/Finishes**

Color tiles intended for reference only.

| $\bigcirc$ | CP | Polished Chrome         |
|------------|----|-------------------------|
|            | PB | Vibrant® Polished Brass |

- BN Vibrant® Brushed Nickel
- 2BZ Oil-Rubbed Bronze
  - VNT Vintage Nickel



# Pop-Up Drain **K-7114**

# KOHLER. Faucets



Pop-Up Drain

## **Technical Information**

All product dimensions are nominal.

#### Notes

Install this product according to the installation guide.