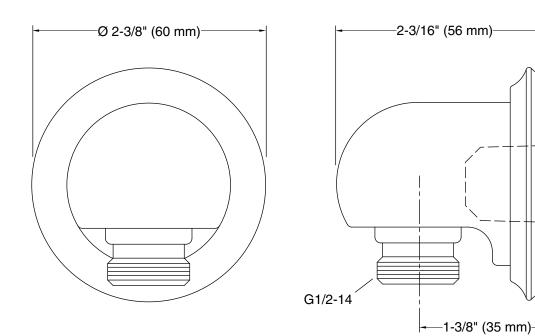

# Forté® Wall-mount Supply Elbow K-355

. 1/2" NPT

### **Technical Information**

All product dimensions are nominal.

Drain included: No