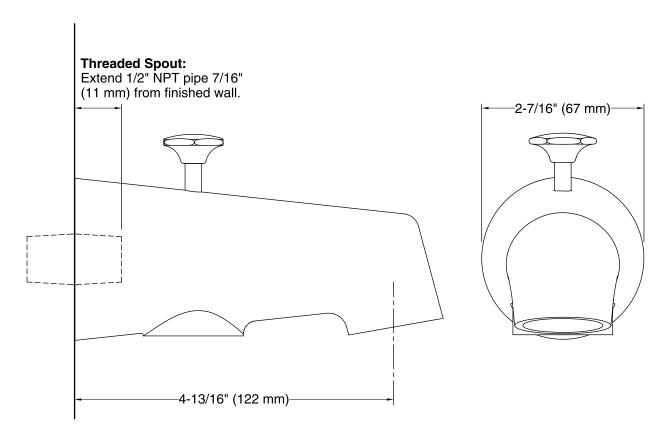

® finishes resist corrosion and tarnish.

#### Installation

Wall-mount



## Codes/Standards

ASME A112.18.1/CSA B125.1 DOE - Energy Policy Act 1992

# **KOHLER® Faucet Lifetime Limited Warranty**

See website for detailed warranty information.

## **Available Color/Finishes**

Color tiles intended for reference only.

| Code | Description                     |
|------|---------------------------------|
| CP   | Polished Chrome                 |
| SN   | Vibrant® Polished Nickel        |
| AF   | Vibrant® French Gold            |
| РВ   | Vibrant® Polished Brass         |
| G    | Brushed Chrome                  |
| BN   | Vibrant® Brushed Nickel         |
| BV   | Vibrant® Brushed Bronze         |
| 2BZ  | Oil-Rubbed Bronze               |
|      | CP<br>SN<br>AF<br>PB<br>G<br>BN |







## **Technical Information**

All product dimensions are nominal.

### **Notes**

Install this product according to the installation guide.