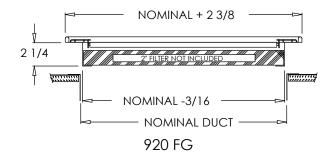

NOTE: Filter grilles are manufactured 3/16" undersized nominal duct outside dimension for ease of installation. Air filter should be 1/4" to 1/2" undersize. Verify with air filter manufacturer for air filter specification.

Shoemaker filter grilles allow for installation of larger thickness filters which can reduce pressure drop on the overall system, improving air flow through the heat exchanger and allowing more time between filter changes.