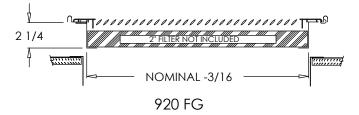

NOTE: Filter grilles are manufactured 3/16" undersized nominal duct outside dimension for ease of installation. Air filter should be 1/4" to 1/2" undersize. Verify with air filter manufacturer for air filter specification.

Shoemaker filter grilles allow for installation of larger thickness filters which can reduce pressure drop on the overall system, improving air flow through the heat exchanger and allowing more time between filter changes.