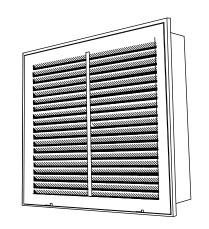

## 920 FG Series 2" Capable Fixed Steel Blade Filter Grille

## Standard:

- Galvaneal steel outer frame
- Concealed mounting holes
- Filter door hinges parallel to longest side
- Removable face for easy cleaning
- Soft White
- For 2" efficient filter (Not Included)

## Optional:

☐ T-Bar mount (920 TFG) Finishes:

☐ Driftwood Tan Designer Colors:

□ Navajo White
□ Forest Green
□ Burgundy
□ Camara Silver

Royal Blue
Coffee Tan
Almond

Camaro Silver B

□Black velvet □Vanilla

☐ Optional hinge and latch location