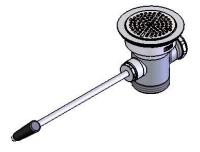

### **Architect/Engineering Specifications:**

Rotary waste valve for 3" sink opening with rough chrome plated body, 2" NPT male / 1 1/2" NPT female outlet, twist handle with heat resistant plastic grip, snap-in removable strainer and overflow outlet with cap. Certified to ASME A112.18.2/CSA B125.2

#### Features & Benefits:

- Rotary waste valve for 3" sink opening w/ rough chrome plated body
- 2" NPT male / 1 1/2" NPT female outlet
- Twist handle w/ heat resistant plastic grip
- Snap-in removable strainer
- · Overflow outlet w/ cap & sealing washer
- Material: Rough chrome plated brass body & adapter and stainless steel handle & flat strainer