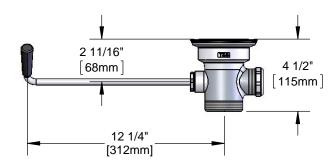

### **Architect/Engineering Specifications:**

Rotary waste valve for 3" sink opening with rough chrome plated body, 2" NPT male / 1 1/2" NPT female outlet, twist handle with heat resistant plastic grip, snap-in removable strainer and overflow outlet with cap. Certified to ASME A112.18.2/CSA B125.2

#### Features & Benefits:

- Rotary waste valve for 3" sink opening w/ rough chrome plated body
- 2" NPT male / 1 1/2" NPT female outlet
- Twist handle w/ heat resistant plastic grip
- Snap-in removable strainer
- · Overflow outlet w/ cap & sealing washer
- Material: Rough chrome plated brass body & adapter and stainless steel handle & flat strainer