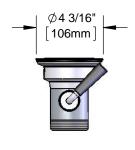

### **Architect/Engineering Specifications:**

Rotary waste valve for 3" sink opening with rough chrome plated body, 2" NPT male / 1 1/2" NPT female outlet, twist handle with heat resistant plastic grip, snap-in removable strainer and overflow outlet with cap. Certified to ASME A112.18.2/CSA B125.2

#### Features & Benefits:

- Rotary waste valve for 3" sink opening w/ rough chrome plated body
- 2" NPT male / 1 1/2" NPT female outlet
- Twist handle w/ heat resistant plastic grip
- Snap-in removable strainer
- · Overflow outlet w/ cap & sealing washer
- Material: Rough chrome plated brass body & adapter and stainless steel handle & flat strainer