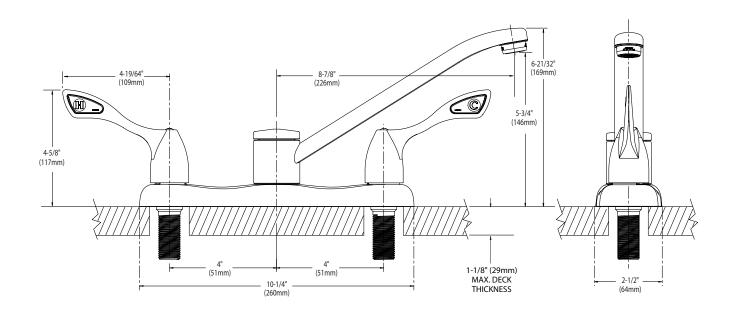

# **CRITICAL DIMENSIONS**

(DO NOT SCALE)

MOEN SPECIFIER SERVICES 1-800-321-8809 Ext. 2158 www.moen.com