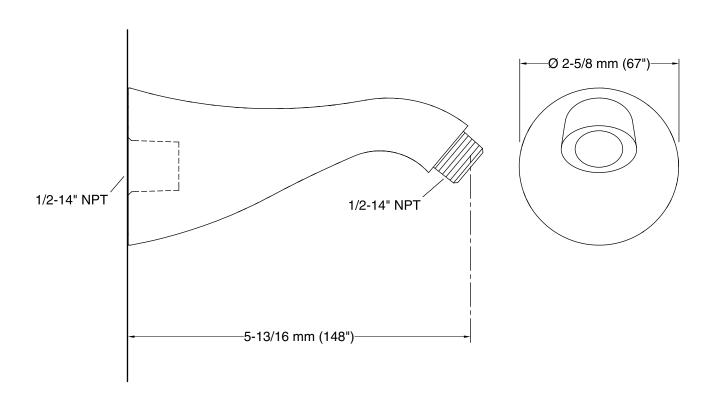

## **Technical Information**

All product dimensions are nominal.

### **Features**

- 1/2-inch NPT connection.
- Coordinates with Revival and Finial faucets and accessories.
- KOHLER finishes resist corrosion and tarnishing.

### Installation

Wall-mount