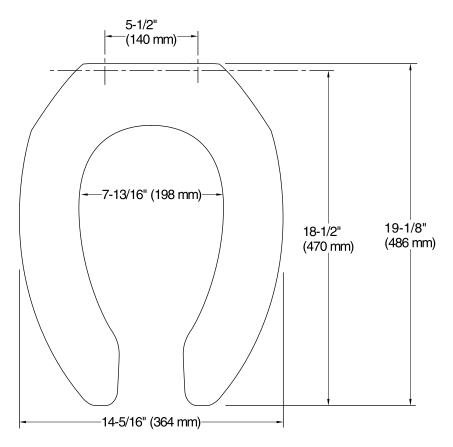

## **Technical Information**

All product dimensions are nominal.Seat shape type:ElongatedSeat front type:Open frontSeat hinge type:Self-risingSeat-mounting holes:5-1/2" (140 mm)