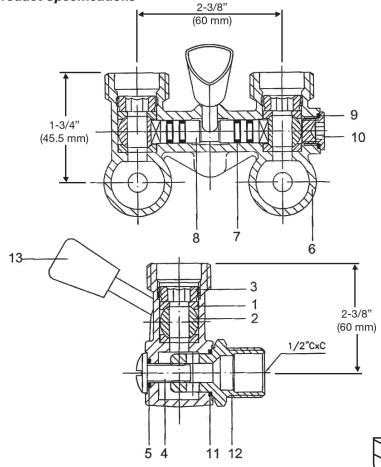

### Product Specifications

| No.         | Part Name                     | Material     | Qty. |
|-------------|-------------------------------|--------------|------|
| 1           | Washer                        | Teflon       | 4    |
| 2           | Ball                          | Brass        | 2    |
| 3           | Seat (Renewable)              | Brass        | 2    |
| 4           | Screw                         | SUS-304      | 2    |
| 5           | 0-ring                        | NB00168F     | 2    |
| 6           | Body                          | Brass        | 1    |
| 7           | 0-ring                        | NB00168F     | 4    |
| 8           | Stem                          | Brass        | 1    |
| 9           | 0-ring                        | NB00168F     | 1    |
| 10          | Stem Locker                   | Brass        | 1    |
| 11          | 0-ring                        | NB00168F     | 2    |
| 12 (PFS11D) | 1/2" SWT Inlet                | Brass        | 2    |
| 12 (PFT11D) | 1/2" NPT or 1/2"<br>SWT Inlet | Brass        | 2    |
| 13          | Handle                        | Sus-304, ABS | 1    |