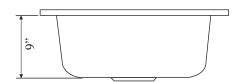

### **General Specifications**

- Overall Size: 17-1/2" x 20-1/2"
- Bowl Size: 15-9/16" x 18-1/2"
- · Bowl Depth: 9"
- Drain Diameter: 3-1/2"

**PFUS303** 

ProFLO.