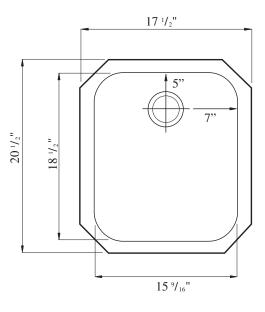

### **General Specifications**

- Overall Size: 17-1/2" x 20-1/2"
- Bowl Size: 15-9/16" x 18-1/2"
- · Bowl Depth: 9"
- Drain Diameter: 3-1/2"

**PFUS303** 

ProFLO.