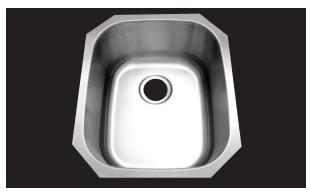

#### Product Features

- Stainless steel single bowl sink
- Type 304 stainless steel
- Undermount
- 18 gauge
- · Sound absorption pads and coating to minimize vibration and sound and increase durability
- · Clips and template included in box