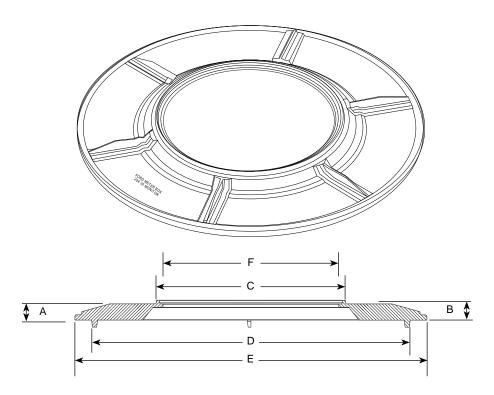

## MONITOR COVER FLANGE FOR 30" AND 36" ID TILE

| TILE I.D. | DIMENSION | DIMENSION | DIMENSION | DIMENSION | DIMENSION | DIMENSION | Lu   | JGS  | APPROX   | PART   |
|-----------|-----------|-----------|-----------|-----------|-----------|-----------|------|------|----------|--------|
| SIZE      | A         | В         | С         | D         | E         | F         | QTY. | SIZE | WT. LBS. | NUMBER |
| 30"       | 1-3/8"    | 1-3/4"    | 20-7/8"   | 29-1/8"   | 32"       | 19-1/2"   | 3    | 3/4" | 49       | FL-30  |
| 36"       | 1-3/4"    | 2-1/8"    | 20-7/8"   | 35-1/4"   | 39"       | 19-1/2"   | 4    | 3/4" | 105      | FL-36  |