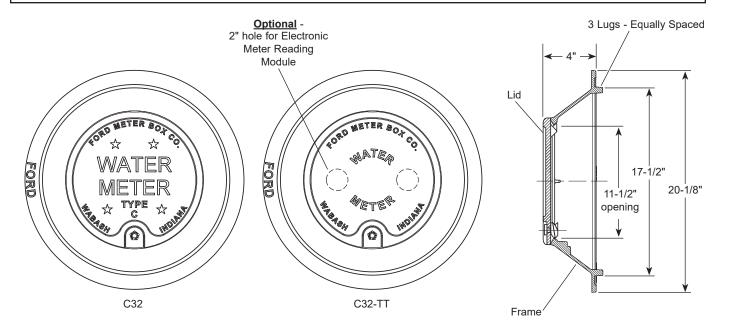

#### 11-1/2" OVERLAPPING LID FOR 18" TILE

| *LID SIZE | TILE I.D. | Approx. Wt.<br>Lbs.                                                                                                           | DESCRIPTION                          | Catalog<br>Number | √SUBMITTED ITEM(S) |
|-----------|-----------|-------------------------------------------------------------------------------------------------------------------------------|--------------------------------------|-------------------|--------------------|
|           |           | LBS. DESCRIPTION  Cover with Locking Overlapping Lid Cover with Lockless Overlapping Lid Single hole for Meter Reading Module | C32                                  |                   |                    |
| 11-1/2"   | 18"       |                                                                                                                               | Cover with Lockless Overlapping Lid  | C32-LL            |                    |
|           |           |                                                                                                                               | Single hole for Meter Reading Module | C32-T             |                    |
|           |           |                                                                                                                               | Ů Ů                                  | C32-TT            |                    |

<sup>\*</sup> Lid size indicates approximate pit access opening; actual lid diameter is approximately 1" larger.

### **FEATURES**

- Available with precast holes for electronic meter reading modules
   Add to catalog number: "-T" for single hole, "-TT" for double hole
- Standard pentagon bolt furnished with locking lids.
   Larger size is available. Add "-LB" to catalog number. For non-locking lid, add "-LL".
   Non-locking lid not available with single hole for meter reading module.
- Frame and lid are cast iron per ASTM A48, Class 25
- · Finish is black e-coating