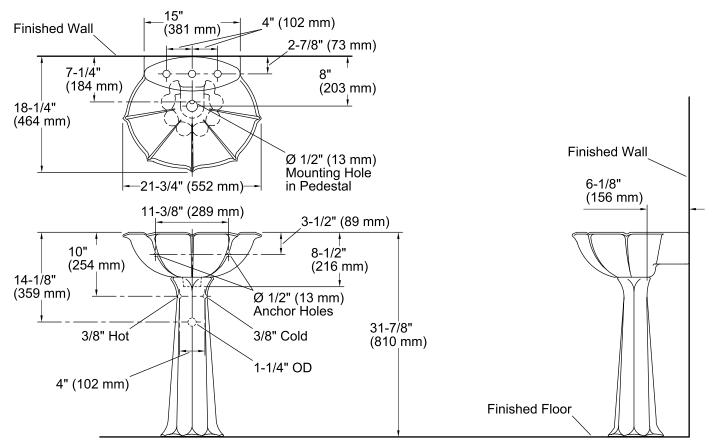

#### **Technical Information**

| All product dimensions are nominal. |                                                                             |
|-------------------------------------|-----------------------------------------------------------------------------|
| Bowl configuration:                 | Single                                                                      |
| Installation:                       | Pedestal                                                                    |
| Bowl area (Only)                    | Length: 20" (508 mm)<br>Width: 11" (279 mm)<br>Water depth: 6-5/8" (168 mm) |
| Number of deck holes:               | 3                                                                           |
| Faucet hole(s):                     | 1-3/8" (35 mm)                                                              |
| Drain hole:                         | 1-3/4" (44 mm)                                                              |