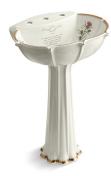

#### Features

- Vitreous china.
- Pedestal bathroom sink.
- 8-inch center faucet holes.
- Without overflow.
- KOHLER Artist Editions designs.
- Prairie Flowers design.
- Combination consists of the K-14267-WF pedestal and the K-14266-WF basin.
- 21-3/4" (552 mm) x 18-1/4" (464 mm) x 31-7/8" (810 mm)