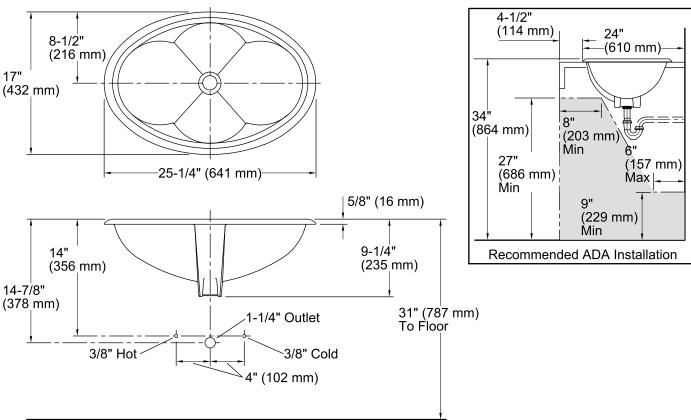

# Prairie Flowers<sup>™</sup> Cantata<sup>®</sup>

Drop-in Bathroom Sink K-14271-WF

Standard Installation

#### **Technical Information**

| All product dimensions are nominal. |                                       |
|-------------------------------------|---------------------------------------|
| Bowl configuration:                 | Single                                |
| Installation:                       | Drop-In                               |
| Bowl area (Only)                    | Length: 22" (559 mm)                  |
|                                     | Width: 14" (356 mm)                   |
|                                     | Water depth: 5-3/8" (137 mm)          |
| Drain hole:                         | 1-3/4" (44 mm)                        |
| Template:                           | Drop-in, 111539-7, required, included |