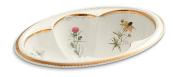

## **Prairie Flowers<sup>™</sup> Cantata<sup>®</sup>**

#### Drop-in Bathroom Sink K-14271-WF

#### Features

- Vitreous china.
- Drop-in.
- Sculptural oval basin.
- Without overflow.
- No faucet holes; requires wall- or counter-mount faucet.
- KOHLER Artist Editions designs.
- Prairie Flowers<sup>™</sup> design.
- 25-1/4" (641 mm) x 17" (432 mm)