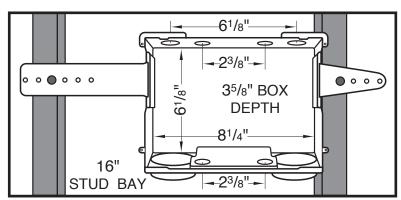

## **SPECIFICATION**

Furnish and install recessed dual drain washing machine outlet box with hammer arresters provided. Washing machine outlet box shall have two 2" dual drains for use on PVC or ABS drainage systems. Unit shall be Water-Tite product code checked below with appropriate valve connection as manufactured by IPS Corporation in Collierville,TN.