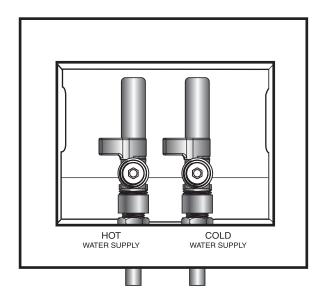

## **SPECIFICATION**

Furnish and install recessed dual drain washing machine outlet box with hammer arresters provided. Washing machine outlet box shall have two 2" dual drains for use on PVC or ABS drainage systems. Unit shall be Water-Tite product code checked below with appropriate valve connection as manufactured by IPS Corporation in Collierville,TN.

| MODEL#    | DESCRIPTION                                                      |
|-----------|------------------------------------------------------------------|
| W2700HA   | White DDOB Qt. Valves w/Arrester/Solder Connection               |
| W2700HACP | White DDOB Qt. Valves w/Arrester/Solder Connection/Cont. Pack*   |
| W2701HA   | White DDOB Qt. Valves w/Arrester/CPVC Connection                 |
| W2701HACP | White DDOB Qt. Valves w/Arrester/CPVC Connection/Cont. Pack*     |
| W2800HA   | White DDOB Single Lever w/Arrester/Solder Connection             |
| W2800HACP | White DDOB Single Lever w/Arrester/Solder Connection/Cont. Pack* |
| W2702HA   | White DDOB Qt. Valves w/Arrester/Pex Connection                  |