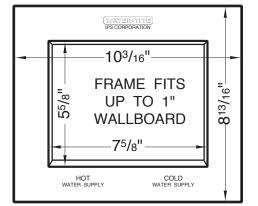

## **SPECIFICATION**

Furnish and install recessed dual drain washing machine outlet box with hammer arresters provided. Washing machine outlet box shall have two 2" dual drains for use on PVC or ABS drainage systems. Unit shall be Water-Tite product code checked below with appropriate valve connection as manufactured by IPS Corporation in Collierville,TN.