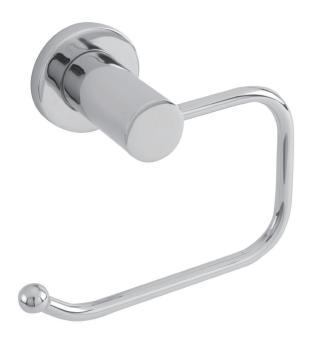

## **Toilet Tissue Holder**

16-27

#### **Features**

- Solid brass construction
- Single-post, open roller design
- Complements East Linear poduct series

#### **Product Specification**: Add "Color / Finish" suffix to Model number, below.

The Toilet Tissue Holder shall be made of solid brass construction and incorporate a single-post, open roller design. Toilet Tissue Holder shall complement Newport Brass East Linear product series. Toilet Tissue Holder shall be Newport Brass Model 16-27/\_\_\_\_.