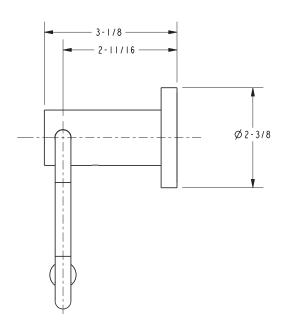

the Newport Brass catalog for additional color/finish options.

| Specified Model |                           |                               |
|-----------------|---------------------------|-------------------------------|
| Model           | Description               | Colors   Finishes             |
| 16-27           | Open Toilet Tissue Holder | □ 10B □ 15 □ 15S □ 26 □ Other |

#### **Product Specification**: Add "Color / Finish" suffix to Model number, below.

The Toilet Tissue Holder shall be made of solid brass construction and incorporate a single-post, open roller design. Toilet Tissue Holder shall complement Newport Brass East Linear product series. Toilet Tissue Holder shall be Newport Brass Model 16-27/\_\_\_\_.

# **16-27**

### **PRODUCT DIMENSIONS** (Units are in inches)