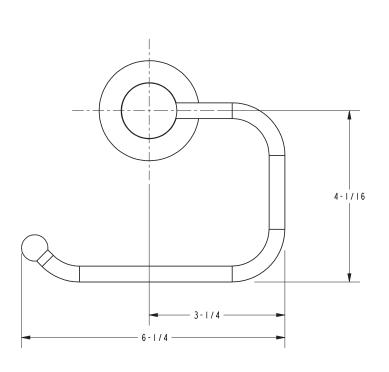

o the Newport Brass catalog for additional color/finish options.

| Specified Model |                           |                               |
|-----------------|---------------------------|-------------------------------|
| Model           | Description               | Colors   Finishes             |
| 16-27           | Open Toilet Tissue Holder | □ 10B □ 15 □ 15S □ 26 □ Other |

#### **Product Specification**: Add "Color / Finish" suffix to Model number, below.

The Toilet Tissue Holder shall be made of solid brass construction and incorporate a single-post, open roller design. Toilet Tissue Holder shall complement Newport Brass East Linear product series. Toilet Tissue Holder shall be Newport Brass Model 16-27/\_\_\_\_.

# **16-27**

### **PRODUCT DIMENSIONS** (Units are in inches)