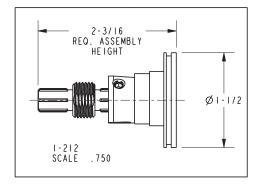

e Newport Brass catalog for additional color/finish options.

| Specified Model |                           |                               |
|-----------------|---------------------------|-------------------------------|
| Model           | Description               | Colors   Finishes             |
| 16-27           | Open Toilet Tissue Holder | □ 10B □ 15 □ 15S □ 26 □ Other |

#### **Product Specification**: Add "Color / Finish" suffix to Model number, below.

The Toilet Tissue Holder shall be made of solid brass construction and incorporate a single-post, open roller design. Toilet Tissue Holder shall complement Newport Brass East Linear product series. Toilet Tissue Holder shall be Newport Brass Model 16-27/\_\_\_\_.

# **16-27**

### **PRODUCT DIMENSIONS** (Units are in inches)