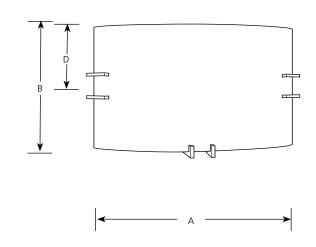

#### Sconce

| Туре  |     |      |  |
|-------|-----|------|--|
|       | -09 | -174 |  |
| P7045 |     |      |  |

|         | Finish  |        |           |                     |        |       |   |   |
|---------|---------|--------|-----------|---------------------|--------|-------|---|---|
| Catalog | Brushed | Urban  |           | Dimensions (Inches) |        |       |   |   |
| No.     | Nickel  | Bronze | Lamping   | Α                   | В      | С     | D | _ |
| P7045   | -09     | -174   | 1 60w (m) | 14-3/4              | 10-1/4 | 3-7/8 | 6 |   |

### **Specifications:**

<u>General</u>

- White glass bent cover
- Twin metal brackets support cover
- Complies with "Americans with Disabilities Act" ADA
- Steel construction
- Plated brushed nickel (-09) or urban bronze (-174) finishes

#### Mounting

- Wall mount
- Unit covers a standard recessed 4" octagonal outlet box
- Mounting strap for outlet box included