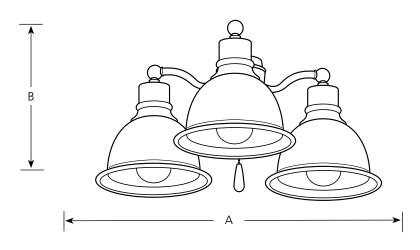

## **Ceiling Fans**

| Туре  |     |     |
|-------|-----|-----|
|       | -09 | -20 |
| P2623 |     |     |

| Finish        |                   |                                |          |                     |  |
|---------------|-------------------|--------------------------------|----------|---------------------|--|
| Catalog<br>No | Brushed<br>Nickel | Antique Din<br>Bronze <u>A</u> | Dime     | Dimensions (Inches) |  |
|               |                   |                                | <u>B</u> |                     |  |
| P2623         | -09               | -20                            | 18       | 7-1/2               |  |