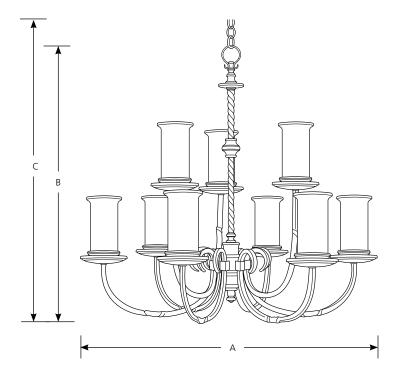

# **Chandelier & Foyer**

| Type    |      |
|---------|------|
| -80     | -102 |
| P4179 [ |      |

|             | Finish |         |           |                            |        |     |
|-------------|--------|---------|-----------|----------------------------|--------|-----|
|             | Forged | Roasted | _         | <b>Dimensions (Inches)</b> |        |     |
| Catalog No. | Black  | Java    | Lamping   | Α                          | В      | C   |
| P4179       | -80    | -102    | 9 (c) 60w | 32                         | 29-1/4 | 104 |