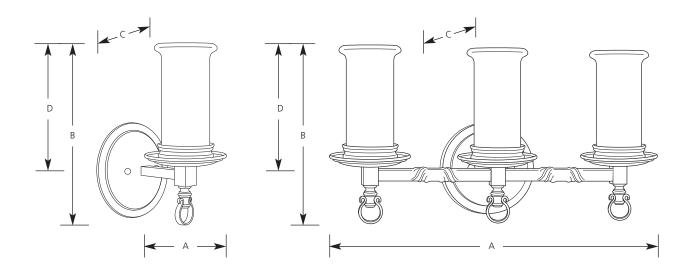

|             |        | Finish Roasted Antique |        |            |                     |    |   |            |
|-------------|--------|------------------------|--------|------------|---------------------|----|---|------------|
|             | Forged |                        |        |            | Dimensions (Inches) |    |   | <b>(</b> ) |
| Catalog No. | Black  | Java                   | Pewter | Lamping    | Α                   | В  | С | D          |
| P2752       | -80    | -102                   | -103   | 1 (c) 100w | 6-3/8               | 11 | 7 | 7-7/8      |
| P2753       | -80    | -102                   | -103   | 2 (c) 100w | 14                  | 11 | 7 | 7-7/8      |
| P2754       | -80    | -102                   | -103   | 3 (c) 100w | 21                  | 11 | 7 | 7-7/8      |