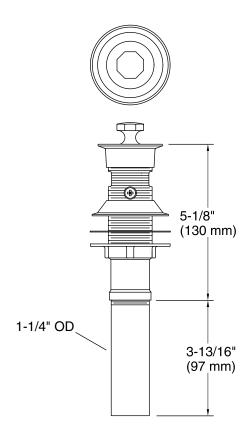

#### **Features**

- 1-1/4" connection.
- Available with non-removable metal stopper.
- For use in non-overflow applications.
- For use with Spun Glass<sup>™</sup> Vessels lavatory.



## Codes/Standards

ASME A112.18.2/CSA B125.2

### **Kohler One-Year Limited Warranty**

See website for detailed warranty information.

#### **Available Color/Finishes**

Color tiles intended for reference only.

| Color | Code | Description              |
|-------|------|--------------------------|
|       | CP   | Polished Chrome          |
|       | SN   | Vibrant® Polished Nickel |
|       | BN   | Vibrant® Brushed Nickel  |
|       | BV   | Vibrant® Brushed Bronze  |
|       | 2BZ  | Oil-Rubbed Bronze        |



# **KOHLER**, Faucets



#### **Technical Information**

All product dimensions are nominal.

#### **Notes**

Install this product according to the installation guide.