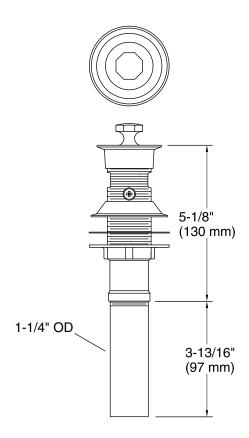

#### **Features**

- Solid brass construction for durability and reliability.
- 1-1/4" connection.
- Reliable with non-removable metal stopper.
- For use in overflow applications.



## Codes/Standards ASME A112.18.2/CSA B125.2

## Kohler One-Year Limited Warranty See website for detailed warranty information.

# **Available Color/Finishes**

Color tiles intended for reference only.

| Color | Code | Description              |
|-------|------|--------------------------|
|       | CP   | Polished Chrome          |
|       | SN   | Vibrant® Polished Nickel |
|       | BN   | Vibrant® Brushed Nickel  |
|       | BV   | Vibrant® Brushed Bronze  |
|       | 2BZ  | Oil-Rubbed Bronze        |



# **KOHLER**, Faucets



# **Technical Information**

All product dimensions are nominal.

### **Notes**

Install this product according to the installation guide.