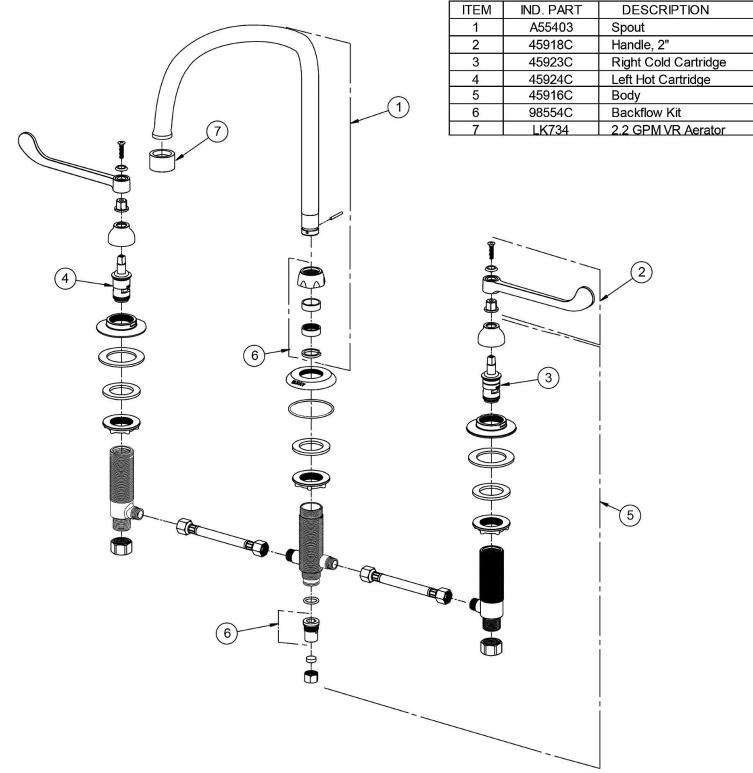

bs that support our families and communities.



**Product Compliance:** 

ADA & ICC A117.1 ASME A112.18.1/CSA B125.1 NSF 61 NSF 372 (lead free)





| PART:     | _QTY: |
|-----------|-------|
| PROJECT:  |       |
| CONTACT:  |       |
| DATE:     |       |
| NOTES:    |       |
| APPROVAL: |       |

In keeping with our policy of continuing product improvement, Elkay reserves the right to change product specifications without notice. Please visit elkay.com for the most current version of Elkay product specification sheets. This specification describes an Elkay product with design, quality, and functional benefits to the user. When making a comparison of other producers' offerings, be certain these features are not overlooked.





## Food Service Deck Mount Faucet Model(s) LK800GN08L2



In keeping with our policy of continuing product improvement, Elkay reserves the right to change product specifications without notice. Please visit elkay.com for the most current version of Elkay product specification sheets. This specification describes an Elkay product with design, quality, and functional benefits to the user. When making a comparison of other producers' offerings, be certain these features are not overlooked.