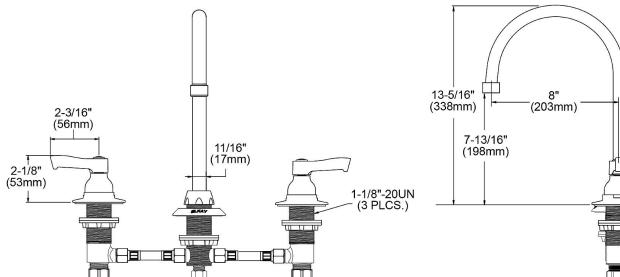

| Mounting Type:      | Deck Mount                   |
|---------------------|------------------------------|
| Special Features:   | Low Flow                     |
| -                   | Solid Brass Construction     |
|                     | Spout swing restriction pin  |
| Finish:             | Chrome (CR)                  |
| Handle Type:        | 2" Lever Handle              |
| Deck Clearance:     | 7-13/16"                     |
| Spout Reach:        | 8"                           |
| Spout Height:       | 13-5/16"                     |
| Hole Drillings:     | 3                            |
| Material:           | Chrome Plated Brass          |
| Valve Type:         | Quarter Turn Ceramic Disc    |
| Valve Connection:   | 3/8" Female Compression Hose |
|                     | Assembly                     |
| Flow Rate:          | 1.5 GPM                      |
| Faucet Hole Spread: | 8"                           |
| Spout Type:         | Gooseneck                    |