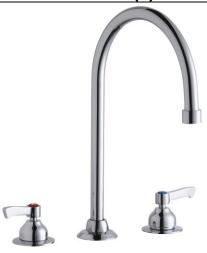

## **PRODUCT SPECIFICATIONS**

Food Service Deck Mount Faucet. Faucet has a flow rate of 1.5 GPM, and is made of Chrome Plated Brass material, with a Quarter Turn Ceramic Disc valve. Faucet requires 3 faucet holes.

## Food Service Deck Mount Faucet Model(s) LK800GN08L2

AMERICAN PRIDE. A LIFETIME TRADITION. Like your family, the Elkay family has values and traditions that endure. For almost a century, Elkay has been a family-owned and operated company, providing thousands of jobs that support our families and communities.