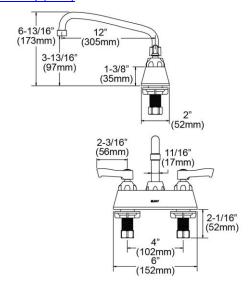

| Mounting Type:      | Deck Mount                  |
|---------------------|-----------------------------|
| Special Features:   | Low Flow                    |
|                     | Solid Brass Construction    |
|                     | Spout swing restriction pin |
| Finish:             | Chrome (CR)                 |
| Handle Type:        | 2" Lever Handle             |
| Deck Clearance:     | 3-13/16"                    |
| Spout Reach:        | 12"                         |
| Spout Height:       | 6-13/16"                    |
| Hole Drillings:     | 2                           |
| Material:           | Chrome Plated Brass         |
| Valve Type:         | Quarter Turn Ceramic Disc   |
| Valve Connection:   | 1/2" NPSM Male              |
| Flow Rate:          | 1.5 GPM                     |
| Faucet Hole Spread: | 4"                          |
| Spout Type:         | Arc Tube                    |