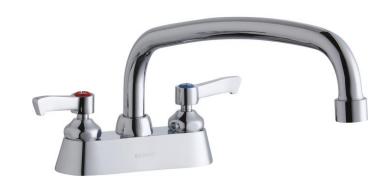

## PRODUCT SPECIFICATIONS

Scrub/Handwash Deck Mount Faucet. Faucet has a flow rate of 1.5 GPM, and is made of Chrome Plated Brass material, with a Quarter Turn Ceramic Disc valve. Faucet requires 2 faucet holes.

| Mounting Type:      | Deck Mount                  |
|---------------------|-----------------------------|
| Special Features:   | Low Flow                    |
|                     | Solid Brass Construction    |
|                     | Spout swing restriction pin |
| Finish:             | Chrome (CR)                 |
| Handle Type:        | 2" Lever Handle             |
| Deck Clearance:     | 3-13/16"                    |
| Spout Reach:        | 12"                         |
| Spout Height:       | 6-13/16"                    |
| Hole Drillings:     | 2                           |
| Material:           | Chrome Plated Brass         |
| Valve Type:         | Quarter Turn Ceramic Disc   |
| Valve Connection:   | 1/2" NPSM Male              |
| Flow Rate:          | 1.5 GPM                     |
| Faucet Hole Spread: | 4"                          |
| Spout Type:         | Arc Tube                    |