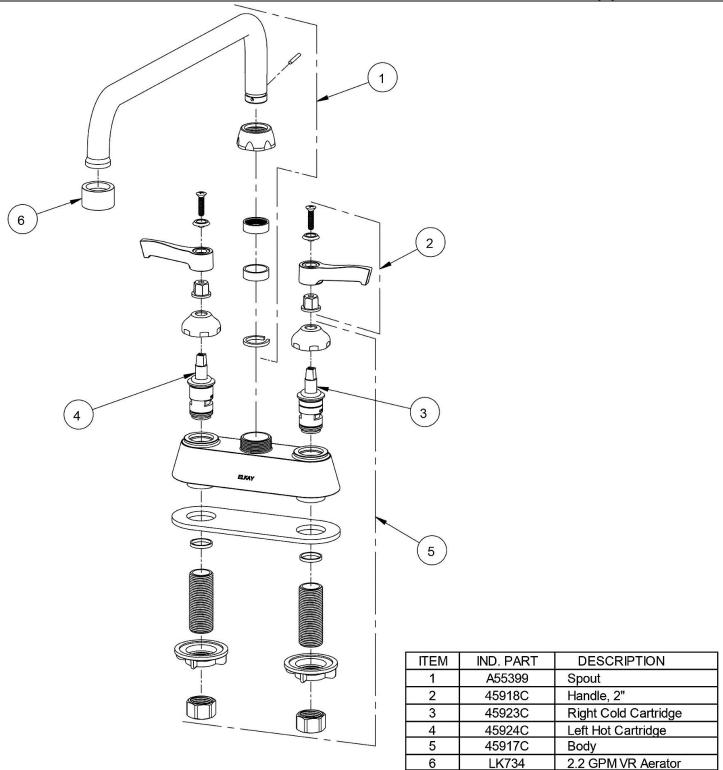

**Special Note:** 1.5 gpm flow regulator installed (2.2 gpm flow regulator also included with faucet)