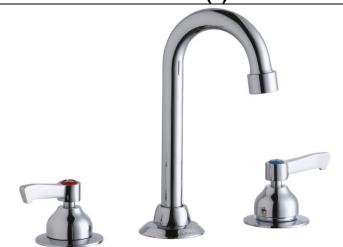

## PRODUCT SPECIFICATIONS

Food Service Deck Mount Faucet. Faucet has a flow rate of 1.5 GPM, and is made of Chrome Plated Brass material, with a Quarter Turn Ceramic Disc valve. Faucet requires 3 faucet holes.

| Mounting Type:      | Deck Mount                   |
|---------------------|------------------------------|
| Special Features:   | Low Flow                     |
|                     | Solid Brass Construction     |
|                     | Spout swing restriction pin  |
| Finish:             | Chrome (CR)                  |
| Handle Type:        | 2" Lever Handle              |
| Deck Clearance:     | 5-1/2"                       |
| Spout Reach:        | 3-5/8"                       |
| Spout Height:       | 8"                           |
| Hole Drillings:     | 3                            |
| Material:           | Chrome Plated Brass          |
| Valve Type:         | Quarter Turn Ceramic Disc    |
| Valve Connection:   | 3/8" Female Compression Hose |
|                     | Assembly                     |
| Flow Rate:          | 1.5 GPM                      |
| Faucet Hole Spread: | 8"                           |
| Spout Type:         | Gooseneck                    |