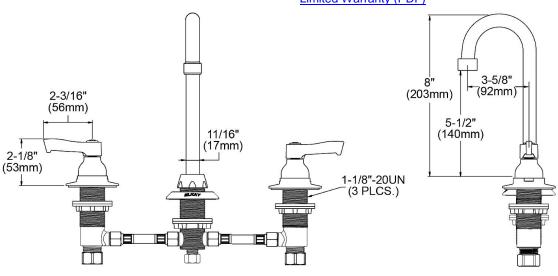

| Mounting Type:      | Deck Mount                   |
|---------------------|------------------------------|
| Special Features:   | Low Flow                     |
|                     | Solid Brass Construction     |
|                     | Spout swing restriction pin  |
| Finish:             | Chrome (CR)                  |
| Handle Type:        | 2" Lever Handle              |
| Deck Clearance:     | 5-1/2"                       |
| Spout Reach:        | 3-5/8"                       |
| Spout Height:       | 8"                           |
| Hole Drillings:     | 3                            |
| Material:           | Chrome Plated Brass          |
| Valve Type:         | Quarter Turn Ceramic Disc    |
| Valve Connection:   | 3/8" Female Compression Hose |
|                     | Assembly                     |
| Flow Rate:          | 1.5 GPM                      |
| Faucet Hole Spread: | 8"                           |
| Spout Type:         | Gooseneck                    |