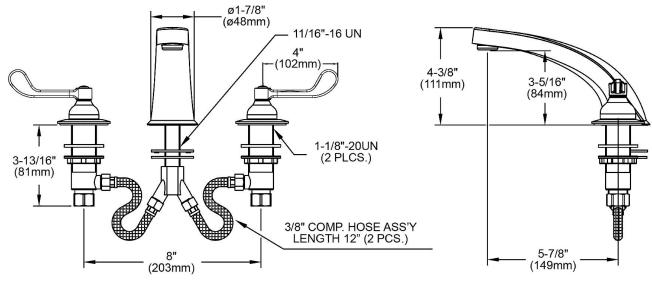

| Mounting Type:      | Deck Mount                   |
|---------------------|------------------------------|
| Special Features:   | Solid Brass Construction     |
|                     | Adjustable hole spread       |
| Finish:             | Chrome                       |
| Handle Type:        | 4" Wristblade Handle         |
| Deck Clearance:     | 3-5/16"                      |
| Spout Reach:        | 5-7/8"                       |
| Spout Height:       | 4-3/8"                       |
| Hole Drillings:     | 3                            |
| Material:           | Chrome Plated Brass          |
| Valve Type:         | Quarter Turn Ceramic Disc    |
| Valve Connection:   | 3/8" Female Compression Hose |
|                     | Assembly                     |
| Flow Rate:          | 1.2 GPM                      |
| Faucet Hole Spread: | 8"                           |
| Spout Type:         | Flexible Spout               |