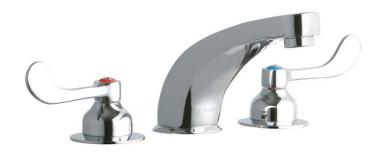

## **PRODUCT SPECIFICATIONS**

Lavatory Deck Mount Faucet. Faucet has a flow rate of 1.2 GPM, and is made of Chrome Plated Brass material, with a Quarter Turn Ceramic Disc valve. Faucet requires 3 faucet holes.

| Mounting Type:      | Deck Mount                   |
|---------------------|------------------------------|
| Special Features:   | Solid Brass Construction     |
|                     | Adjustable hole spread       |
| Finish:             | Chrome                       |
| Handle Type:        | 4" Wristblade Handle         |
| Deck Clearance:     | 3-5/16"                      |
| Spout Reach:        | 5-7/8"                       |
| Spout Height:       | 4-3/8"                       |
| Hole Drillings:     | 3                            |
| Material:           | Chrome Plated Brass          |
| Valve Type:         | Quarter Turn Ceramic Disc    |
| Valve Connection:   | 3/8" Female Compression Hose |
|                     | Assembly                     |
| Flow Rate:          | 1.2 GPM                      |
| Faucet Hole Spread: | 8"                           |
| Spout Type:         | Flexible Spout               |