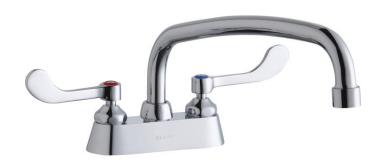

## PRODUCT SPECIFICATIONS

Scrub/Handwash Deck Mount Faucet. Faucet has a flow rate of 1.5 GPM, and is made of Chrome Plated Brass material, with a Quarter Turn Ceramic Disc valve. Faucet requires 2 faucet holes.

| Mounting Type:      | Deck Mount                  |
|---------------------|-----------------------------|
| Special Features:   | Low Flow                    |
|                     | Solid Brass Construction    |
|                     | Spout swing restriction pin |
| Finish:             | Chrome (CR)                 |
| Handle Type:        | 4" Wristblade Handle        |
| Deck Clearance:     | 3-13/16"                    |
| Spout Reach:        | 12"                         |
| Spout Height:       | 6-13/16"                    |
| Hole Drillings:     | 2                           |
| Material:           | Chrome Plated Brass         |
| Valve Type:         | Quarter Turn Ceramic Disc   |
| Valve Connection:   | 1/2" NPSM Male              |
| Flow Rate:          | 1.5 GPM                     |
| Faucet Hole Spread: | 4"                          |
| Spout Type:         | Arc Tube                    |