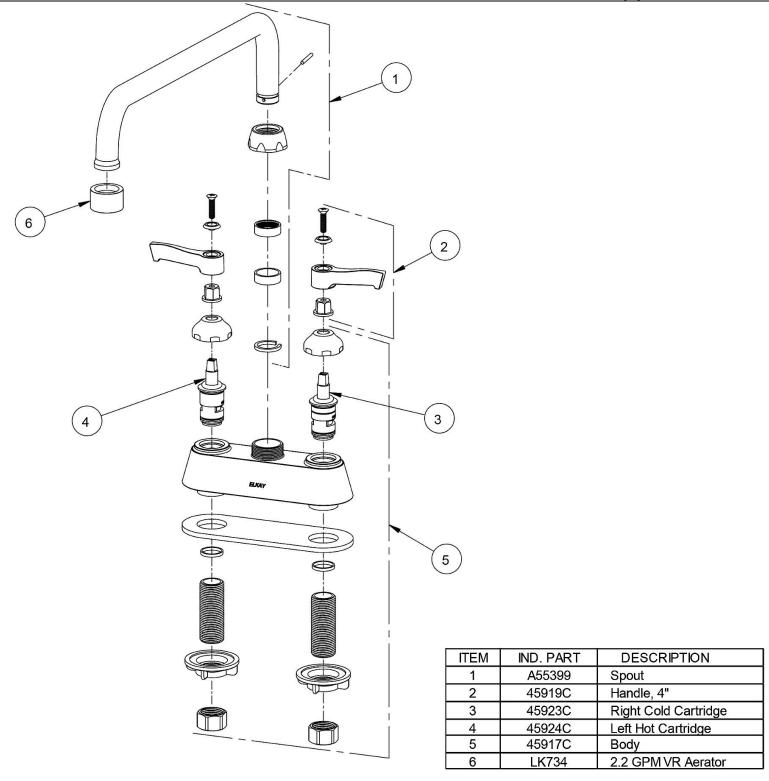

our families and communities.



Product Compliance:

ADA & ICC A117.1

ASME A112.18.1/CSA B125.1

NSF 61

NSF 372 (lead free)

Clean and Care Manual (PDF)
Installation Instructions (PDF)
Limited Warranty (PDF)



| PART:     | QTY: |
|-----------|------|
| PROJECT:  |      |
| CONTACT:  |      |
|           |      |
|           |      |
| APPROVAL: |      |

In keeping with our policy of continuing product improvement, Elkay reserves the right to change product specifications without notice. Please visit elkay.com for the most current version of Elkay product specification sheets. This specification describes an Elkay product with design, quality, and functional benefits to the user. When making a comparison of other producers' offerings, be certain these features are not overlooked.





In keeping with our policy of continuing product improvement, Elkay reserves the right to change product specifications without notice. Please visit elkay.com for the most current version of Elkay product specification sheets. This specification describes an Elkay product with design, quality, and functional benefits to the user. When making a comparison of other producers' offerings, be certain these features are not overlooked.