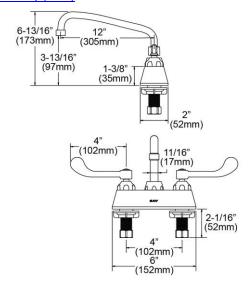

| Mounting Type:      | Deck Mount                  |
|---------------------|-----------------------------|
| Special Features:   | Low Flow                    |
|                     | Solid Brass Construction    |
|                     | Spout swing restriction pin |
| Finish:             | Chrome (CR)                 |
| Handle Type:        | 4" Wristblade Handle        |
| Deck Clearance:     | 3-13/16"                    |
| Spout Reach:        | 12"                         |
| Spout Height:       | 6-13/16"                    |
| Hole Drillings:     | 2                           |
| Material:           | Chrome Plated Brass         |
| Valve Type:         | Quarter Turn Ceramic Disc   |
| Valve Connection:   | 1/2" NPSM Male              |
| Flow Rate:          | 1.5 GPM                     |
| Faucet Hole Spread: | 4"                          |
| Spout Type:         | Arc Tube                    |