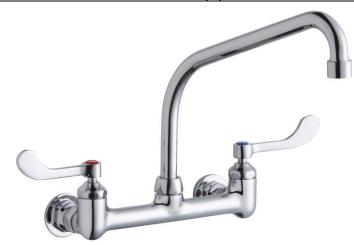

## PRODUCT SPECIFICATIONS

Food Service Wall Mount Faucet. Faucet has a flow rate of 1.5 GPM, and is made of Chrome Plated Brass material, with a Quarter Turn Ceramic Disc valve. Faucet requires 2 faucet holes.

| Mounting Type:      | Wall Mount                  |
|---------------------|-----------------------------|
| Special Features:   | Low Flow                    |
|                     | Solid Brass Construction    |
|                     | Spout swing restriction pin |
|                     | 1/2" adjustable inlets      |
| Finish:             | Chrome (CR)                 |
| Handle Type:        | 4" Wristblade Handle        |
| Deck Clearance:     | 8-3/16"                     |
| Spout Reach:        | 10"                         |
| Spout Height:       | 10-11/16"                   |
| Hole Drillings:     | 2                           |
| Material:           | Chrome Plated Brass         |
| Valve Type:         | Quarter Turn Ceramic Disc   |
| Valve Connection:   | 1/2" NPT Female             |
| Flow Rate:          | 1.5 GPM                     |
| Faucet Hole Spread: | 8"                          |
| Spout Type:         | High Arc                    |