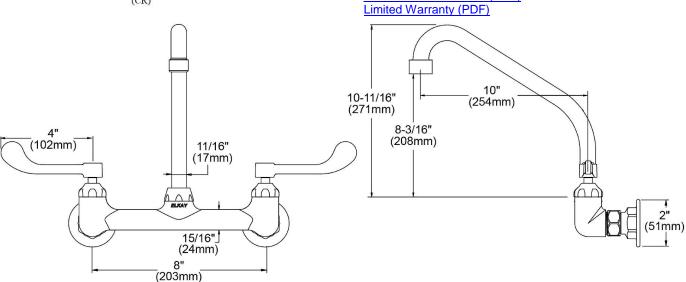

| Mounting Type:      | Wall Mount                  |
|---------------------|-----------------------------|
| Special Features:   | Low Flow                    |
|                     | Solid Brass Construction    |
|                     | Spout swing restriction pin |
|                     | 1/2" adjustable inlets      |
| Finish:             | Chrome (CR)                 |
| Handle Type:        | 4" Wristblade Handle        |
| Deck Clearance:     | 8-3/16"                     |
| Spout Reach:        | 10"                         |
| Spout Height:       | 10-11/16"                   |
| Hole Drillings:     | 2                           |
| Material:           | Chrome Plated Brass         |
| Valve Type:         | Quarter Turn Ceramic Disc   |
| Valve Connection:   | 1/2" NPT Female             |
| Flow Rate:          | 1.5 GPM                     |
| Faucet Hole Spread: | 8"                          |
| Spout Type:         | High Arc                    |