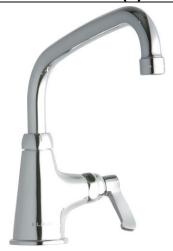

## PRODUCT SPECIFICATIONS

Classroom Deck Mount Faucet. Faucet has a flow rate of 1.5 GPM, and is made of Chrome Plated Brass material, with a Quarter Turn Ceramic Disc - Cold valve. Faucet requires 1 faucet holes.

| Mounting Type:    | Deck Mount                       |
|-------------------|----------------------------------|
| Special Features: | Low Flow                         |
|                   | Solid Brass Construction         |
|                   | Spout swing restriction pin      |
| Finish:           | Chrome (CR)                      |
| Handle Type:      | 2" Lever Handle                  |
| Deck Clearance:   | 6-1/2"                           |
| Spout Reach:      | 8"                               |
| Spout Height:     | 9-1/8"                           |
| Hole Drillings:   | 1                                |
| Material:         | Chrome Plated Brass              |
| Valve Type:       | Quarter Turn Ceramic Disc - Cold |
| Valve Connection: | 1/2"-14 NPSM                     |
| Flow Rate:        | 1.5 GPM                          |
| Spout Type:       | Arc Tube                         |