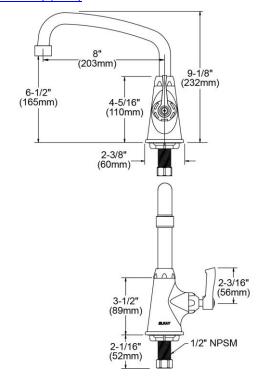

| Mounting Type:    | Deck Mount                       |
|-------------------|----------------------------------|
| Special Features: | Low Flow                         |
|                   | Solid Brass Construction         |
|                   | Spout swing restriction pin      |
| Finish:           | Chrome (CR)                      |
| Handle Type:      | 2" Lever Handle                  |
| Deck Clearance:   | 6-1/2"                           |
| Spout Reach:      | 8"                               |
| Spout Height:     | 9-1/8"                           |
| Hole Drillings:   | 1                                |
| Material:         | Chrome Plated Brass              |
| Valve Type:       | Quarter Turn Ceramic Disc - Cold |
| Valve Connection: | 1/2"-14 NPSM                     |
| Flow Rate:        | 1.5 GPM                          |
| Spout Type:       | Arc Tube                         |