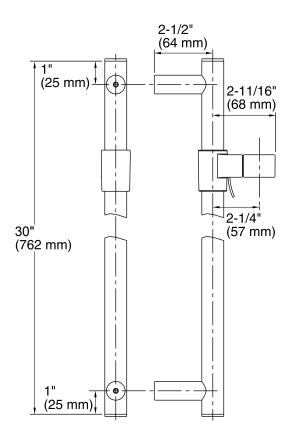

slidebar supports a handshower at the desired height for a customized showering experience.

## Material

- Durable metal construction.
- KOHLER finishes resist corrosion and tarnishing.



# Codes/Standards

ASME A112.18.1/CSA B125.1

See website for detailed warranty information.

## Available Color/Finishes

Color tiles intended for reference only.

| Color | Code | Description              |
|-------|------|--------------------------|
|       | CP   | Polished Chrome          |
|       | SN   | Vibrant® Polished Nickel |
|       | AF   | Vibrant® French Gold     |
|       | PB   | Vibrant® Polished Brass  |
|       | G    | Brushed Chrome           |
|       | BN   | Vibrant® Brushed Nickel  |
|       | BV   | Vibrant® Brushed Bronze  |
|       | 2BZ  | Oil-Rubbed Bronze        |







# **Technical Information**

All product dimensions are nominal.

## **Notes**

Install this product according to the installation guide.