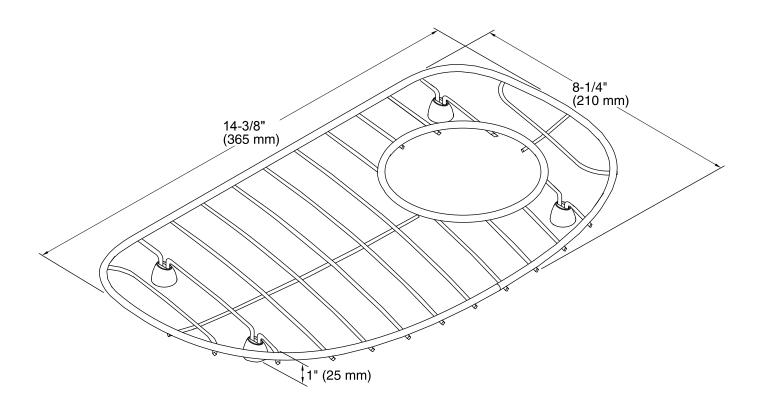

## Iron/Tones®/Smart Divide®

Sink Rack K-6071

#### **Features**

- Fits in the right bowl of the K-6498 Iron/Tones Smart Divide® kitchen sink.
- Durable stainless-steel construction.
- Helps protect sink surface from daily wear.
- Dishwasher safe.
- Rubber feet provide added protection.



### Codes/Standards

None Applicable

KOHLER® One-Year Limited Warranty

See website for detailed warranty information.

**Available Color/Finishes** 

Color tiles intended for reference only.

Color Code Description

ST Stainless Steel





# Iron/Tones®/Smart Divide®

Sink Rack K-6071



#### **Technical Information**

All product dimensions are nominal.