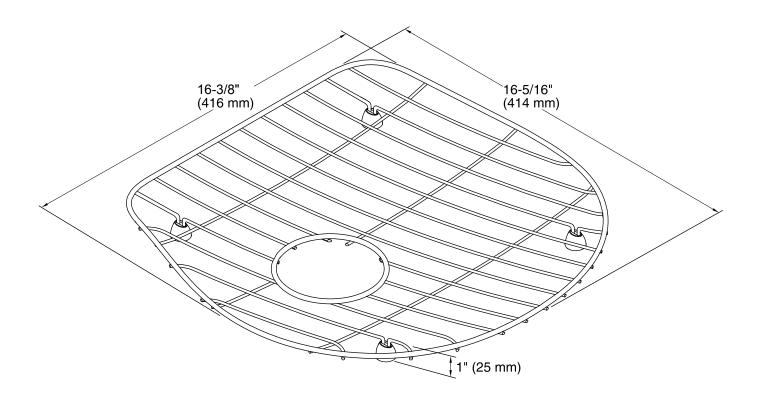

# Iron/Tones®/Smart Divide®

Sink Rack K-6070

#### **Technical Information**

All product dimensions are nominal.