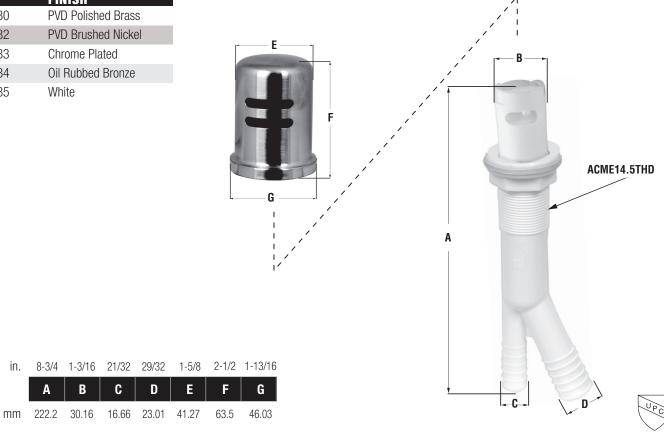

## Air Gap

**Product Features** 

- Used for Dishwasher Drains
- Prevents Waste from Backing up into Dishwasher
- Brass Cap
- Plastic Body

**CERTIFICATIONS:** 

• UPC

Finishes Available

### **Product Numbers**

in.

A

| ITEM     | FINISH             |
|----------|--------------------|
| MB139230 | PVD Polished Brass |
| MB139232 | PVD Brushed Nickel |
| MB139233 | Chrome Plated      |
| MB139234 | Oil Rubbed Bronze  |
| MB139235 | White              |

## **Product Specifications/Dimensions**

This carded product comes complete with trilingual installation, operating, care and maintenance instructions. Dimensions are subject to manufacturer's tolerance and can change without notice. Distributed by Ferguson and Wolseley Canada. 21215 0714