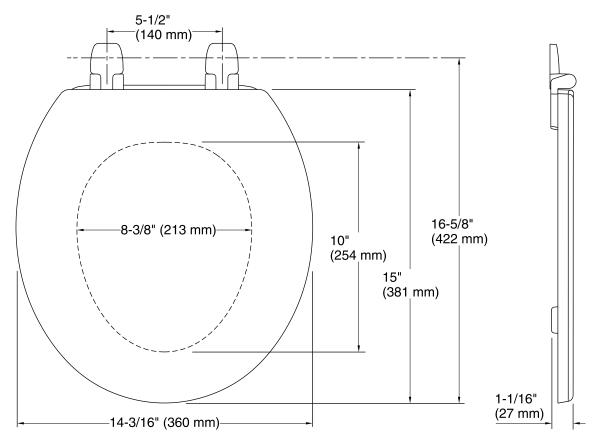

## **Technical Information**

All product dimensions are nominal.Seat shape type:RoundSeat front type:Closed frontSeat-mounting holes:5-1/2" (140 mm)