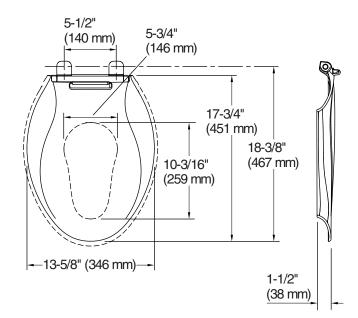

# Transitions<sup>®</sup> Quiet-Close<sup>™</sup>

Elongated Toilet Seat K-4732

Child Ring

#### **Technical Information**

| All product dimensions are nominal. |                 |  |  |
|-------------------------------------|-----------------|--|--|
| Seat shape type:                    | Elongated       |  |  |
| Seat front type:                    | Closed-front    |  |  |
| Seat-mounting holes:                | 5-1/2" (140 mm) |  |  |