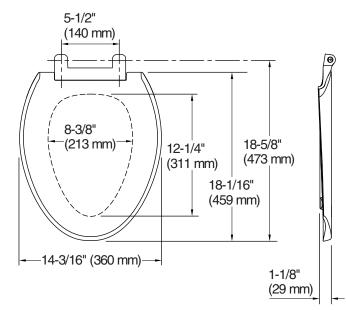

# Transitions<sup>®</sup> Quiet-Close<sup>™</sup>

Elongated Toilet Seat K-4732

Child Ring

#### **Technical Information**

| All product dimensions are nominal. |                 |  |  |
|-------------------------------------|-----------------|--|--|
| Seat shape type:                    | Elongated       |  |  |
| Seat front type:                    | Closed-front    |  |  |
| Seat-mounting holes:                | 5-1/2" (140 mm) |  |  |