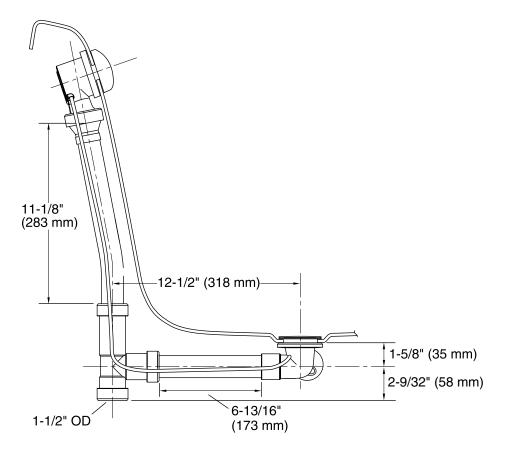

# **KOHLER**, Faucets

Escale®
Bath Drain
K-7219

- 17-gauge brass construction.
- Brass tailpiece.
- Adjustable trip lever pop-up.
- 1-1/2" connection.
- For use with Escale baths.



### Codes/Standards ASME A112.18.2/CSA B125.2

#### **KOHLER® One-Year Limited Warranty** See website for detailed warranty information.

### Available Color/Finishes

Color tiles intended for reference only.

| Color | Code | Description              |
|-------|------|--------------------------|
|       | CP   | Polished Chrome          |
|       | SN   | Vibrant® Polished Nickel |
|       | BN   | Vibrant® Brushed Nickel  |



# **KOHLER**, Faucets



## **Technical Information**

All product dimensions are nominal.

#### **Notes**

Install this product according to the installation guide.