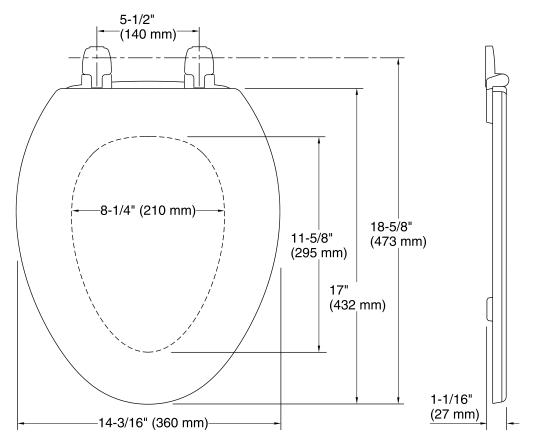

## **Technical Information**

All product dimensions are nominal.Seat shape type:ElongatedSeat front type:Closed frontSeat-mounting holes:5-1/2" (140 mm)