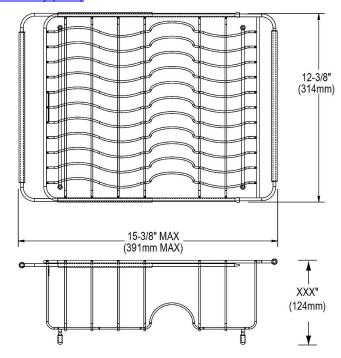

## PRODUCT SPECIFICATIONS

Rinsing Basket. Overall dimensions are 15-3/8" x 12-3/8" x 5-7/16". Made of Stainless Steel.

Custom designed rinsing baskets are:

- Ideal for rinsing food or drying dishes.
- Custom designed to fit your sink.
- Formed from stainless steel with a bright polished finish and black vinyl feet.
- Built from solid stainless steel to resist corrosion and provide years of service.

| Material:          | Stainless Steel             |
|--------------------|-----------------------------|
| Dimensions:        | 15-3/8" x 12-3/8" x 5-7/16" |
| Fits Bowl Size(s): | 13-1/2" x 15" to 20" x 18"  |