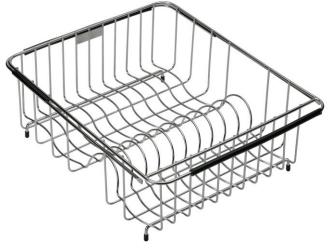

## PRODUCT SPECIFICATIONS

Rinsing Basket. Overall dimensions are 15-3/8" x 12-3/8" x 5-7/16". Made of Stainless Steel.

Custom designed rinsing baskets are:

- Ideal for rinsing food or drying dishes.
- Custom designed to fit your sink.
- Formed from stainless steel with a bright polished finish and black vinyl feet.
- Built from solid stainless steel to resist corrosion and provide years of service.

| Material:          | Stainless Steel             |
|--------------------|-----------------------------|
| Dimensions:        | 15-3/8" x 12-3/8" x 5-7/16" |
| Fits Bowl Size(s): | 13-1/2" x 15" to 20" x 18"  |