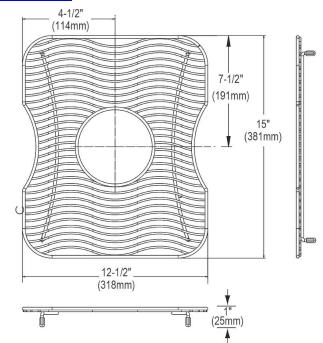

## **PRODUCT SPECIFICATIONS**

Elkay Stainless Steel 12-1/2" x 15" x 1" Bottom Grid. Overall dimensions are 12-1/2" x 15" x 1".

Made of Stainless Steel

Bottom grids are:

- Custom designed to protect and cover the bottom of your sink.
- Properly positioned opening for convenient access to drain or disposer.
- Built from solid stainless steel to resist corrosion and provide years of service.

| Material:          | Stainless Steel          |
|--------------------|--------------------------|
| Finish:            | Polished Stainless Steel |
| Dimensions:        | 12-1/2" x 15" x 1"       |
| Fits Bowl Size(s): | 13-1/2" x 16"            |