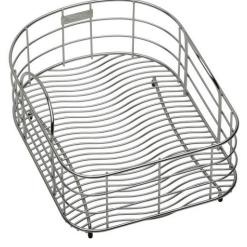

## PRODUCT SPECIFICATIONS

Rinsing Basket. Overall dimensions are  $10-1/2" \times 14" \times 7"$ . Made of Stainless Steel.

Custom designed rinsing baskets are:

- Ideal for rinsing food or drying dishes.
- Custom designed to fit your sink.
- Formed from stainless steel with a bright polished finish and black vinyl feet.
- Built from solid stainless steel to resist corrosion and provide years of service.

| Material:          | Stainless Steel    |
|--------------------|--------------------|
| Dimensions:        | 10-1/2" x 14" x 7" |
| Fits Bowl Size(s): | 11-1/2" x 15"      |

Special Note: Includes removable dish rack