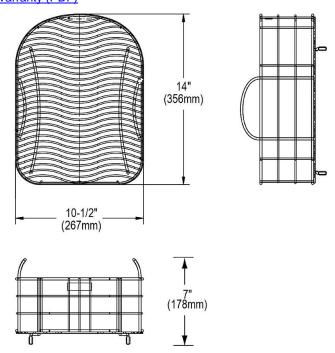

## PRODUCT SPECIFICATIONS

Rinsing Basket. Overall dimensions are  $10-1/2" \times 14" \times 7"$ . Made of Stainless Steel.

Custom designed rinsing baskets are:

- Ideal for rinsing food or drying dishes.
- Custom designed to fit your sink.
- Formed from stainless steel with a bright polished finish and black vinyl feet.
- Built from solid stainless steel to resist corrosion and provide years of service.

| Material:          | Stainless Steel    |
|--------------------|--------------------|
| Dimensions:        | 10-1/2" x 14" x 7" |
| Fits Bowl Size(s): | 11-1/2" x 15"      |

Special Note: Includes removable dish rack